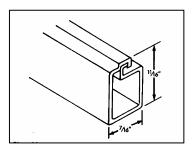

| Product # | Description    | Pieces / Carton | Feet / Carton |
|-----------|----------------|-----------------|---------------|
| V-15      | 7/16" x 11/16" | 144             | 1800 / 12'6"  |
|           |                |                 | 2328 / 16'2"  |