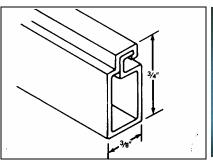

#### **CORNERS**

| Product # | Description   | Pieces / Carton | Feet / Carton |
|-----------|---------------|-----------------|---------------|
| V-88      | 3/8" x 3/4"   | 140             | 1750 / 12'6"  |
|           | 5, 5, 11 5, 1 |                 | 2240 / 16"    |