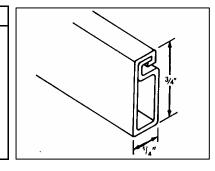

| Product # | Description    | Pieces / Carton | Feet / Carton |
|-----------|----------------|-----------------|---------------|
| V-15      | 7/16" x 11/16" | 144             | 1800 / 12'6"  |
|           |                |                 | 2328 / 16'2"  |

#### **CORNERS**

| Product # | Description    | Pieces / Carton | Feet / Carton                |
|-----------|----------------|-----------------|------------------------------|
| V-15      | 7/16" x 11/16" | 144             | 1800 / 12'6"<br>2328 / 16'2" |