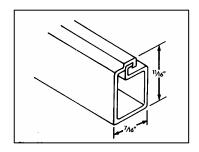

| Product # | Description  | Pieces / Carton | Feet / Carton |
|-----------|--------------|-----------------|---------------|
| V-11      | 5/16" x 3/4" | 160             | 2000 / 12'6"  |
| "         | 0/10 X 0/1   | 100             | 2560 / 16'    |