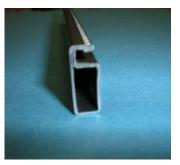

| Product # | Description | Pieces / Carton | Feet / Carton |
|-----------|-------------|-----------------|---------------|
| V-21      | 1/4" x 3/4" | 180             | 2250 / 12'6"  |

#### **Available Colors**

Bronze \* Mill \* White

Please note screen components may have many different product numbers. Product numbers listed below are for reference purposes only. Please call your sales representative for assistance.