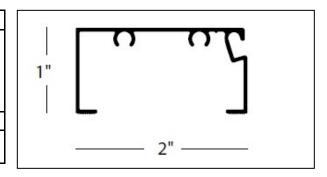

| Product # | Description                    | Pieces / Carton | Feet / Carton |
|-----------|--------------------------------|-----------------|---------------|
| E002      | 1" X 2" Enclosure Frame 16' 6" | As Required     |               |
|           | X2 Eliciosule Flame 10 0       | As required     |               |

SCREWS, PICKETS, SELF-MATING FRAME, ETC.

PLEASE CALL DREW OR TONY @ 1-800-638-6912 FOR ADDITIONAL INFORMATION

| Product # | Description                    | Pieces / Carton | Feet / Carton |
|-----------|--------------------------------|-----------------|---------------|
| E003      | 2" x 2" Enclosure Frame 16' 6" |                 |               |