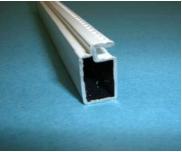

#### **CORNERS**

| Product # | Description   | Pieces / Carton | Feet / Carton |
|-----------|---------------|-----------------|---------------|
| V-88      | 3/8" x 3/4"   | 140             | 1750 / 12'6"  |
|           | 5, 5, 11 5, 1 |                 | 2240 / 16"    |