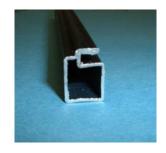

| Product # | Description  | Pieces / Carton | Feet / Carton |
|-----------|--------------|-----------------|---------------|
| V-11      | 5/16" x 3/4" | 160             | 2000 / 12'6"  |
| "         | 0/10 X 0/1   | 100             | 2560 / 16'    |

Aluminum Corner

| Product # | Description  | Pieces / Carton | Feet / Carton |
|-----------|--------------|-----------------|---------------|
| V-11      | 5/16" x 3/4" | 160             | 2000 / 12'6"  |
|           |              |                 | 2560 / 16'    |