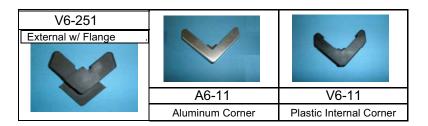

#### **CORNERS** 20000110-SW 20000108 2000248 20000142 With Tab and Peg External with Tab With Tab and Stop Safety Warning Corner 20000146 V6-611 V6-211 20000109 V6-811 **External Corner** With Tab and 1/2 Ball With Protruded Stop Sq. Cut External Corner **External Corner** 20000111 20000107 V6-11 V6-311 With Dimple **External Corner** Plastic Internal Corner Plastic Internal Corner A6-11