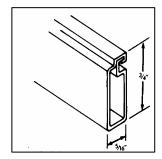

| Product # | Description  | Pieces / Carton | Feet / Carton |
|-----------|--------------|-----------------|---------------|
| V-11      | 5/16" x 3/4" | 160             | 2000 / 12'6"  |
| "         | 0/10 X 0/1   | 100             | 2560 / 16'    |

Aluminum Corner

| Product # | Description  | Pieces / Carton | Feet / Carton |
|-----------|--------------|-----------------|---------------|
| V-11      | 5/16" x 3/4" | 160             | 2000 / 12'6"  |
|           |              |                 | 2560 / 16'    |