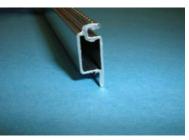

| Product # | Description  | Pieces / Carton | Feet / Carton |
|-----------|--------------|-----------------|---------------|
| V-11      | 5/16" x 3/4" | 160             | 2000 / 12'6"  |
| "         | 0/10 X 0/1   | 100             | 2560 / 16'    |

Aluminum Corner

| Product # | Description  | Pieces / Carton | Feet / Carton |
|-----------|--------------|-----------------|---------------|
| V-11      | 5/16" x 3/4" | 160             | 2000 / 12'6"  |
|           |              |                 | 2560 / 16'    |