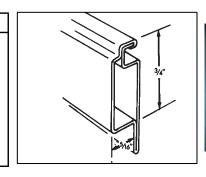

| Product # | Description   | Pieces / Carton | Feet / Carton |
|-----------|---------------|-----------------|---------------|
| V-51      | 3/8" X 21/32" | 1               | 1250/12'6"    |

### Available Colors

Bronze \* White

Please note screen components may have many different product numbers. Product numbers listed below are for reference purposes only. Please call your sales representative for assistance.