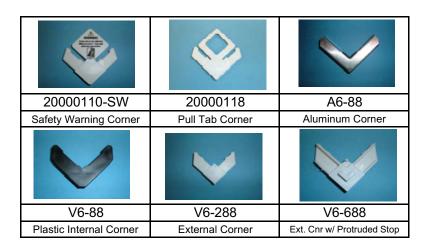

#### **CORNERS** 20000110-SW 20000108 2000248 20000142 With Tab and Peg External with Tab With Tab and Stop Safety Warning Corner 20000146 V6-611 V6-211 20000109 V6-811 **External Corner** With Tab and 1/2 Ball With Protruded Stop Sq. Cut External Corner **External Corner** 20000111 20000107 V6-11 V6-311 With Dimple **External Corner** Plastic Internal Corner Plastic Internal Corner A6-11