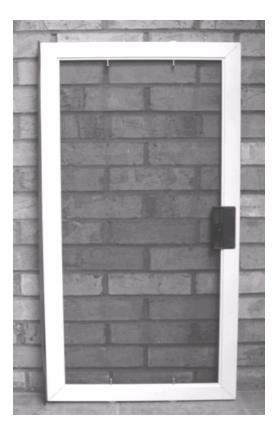

# HEAVY DUTY ALUMINUM PATIO SCREEN DOOR Fully Fabricated \* Call for Information

| Call Size | Approximate Size | Doors / Carton |
|-----------|------------------|----------------|
| 4068      | 24 x 80          | 10             |
| 5068      | 30 x 80          | 10             |
| 6068      | 36 x 80          | 10             |
| 8068      | 48 x 80          | 10             |
|           |                  |                |

CUSTOM SIZING IS AVAILABLE FOR ALL PATIO SCREEN DOORS.

#### **DETAILED INFORMATION**

Frame 1/2" x 1 5/8" 1" Nylon Rollers 1 3/8" Bug Flap 18 x 16 Mesh Fiberglass Screen Cloth (Packed 5 Doors Per Carton - Minimum 10 Doors Per Size) Individual or Bulked Packaged Doors Steel or Nylon Rollers Available Top Hung Available

#### **Knock Down Doors Available**

#### **COLORS AVAILABLE**

Bronze \* Champagne Desert Sand Mill \* White