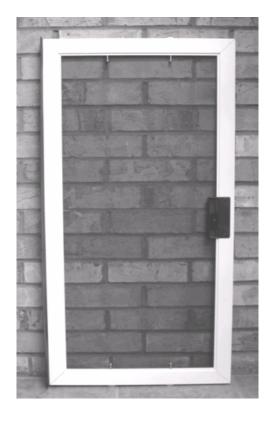

#### STANDARD ALUMINUM PATIO SCREEN DOOR

| <u>Size</u> | Approximate Size              | Doors / Carton     |
|-------------|-------------------------------|--------------------|
| 4068        | 24 x 80                       | 10                 |
| 7068        | 28 x 80                       | 10                 |
| 5068        | 30 x 80                       | 10                 |
| 6068        | 36 x 80                       | 10                 |
| 10068       | 40 x 80                       | 10                 |
| 8068        | 48 x 80                       | 10                 |
| CUCTO       | M CIZING IC AVAILABLE FOR ALL | DATIO CODEEN DOODC |

CUSTOM SIZING IS AVAILABLE FOR ALL PATIO SCREEN DOORS.

#### **DETAILED INFORMATION**

Frame 1/2" x 1 5/8" 1" Nylon Rollers 1 3/8" Bug Flap

18 x 16 Mesh Fiberglass Screen Cloth

(Packed 5 Doors Per Carton - Minimum 10 Doors Per Size)

Individual or Bulked Packaged Doors

Steel or Nylon Rollers Available Top Hung Available

<u>COLORS AVAILABLE</u>: Almond \* AW Tan Bronze \* Champagne \* Mill \* White Custom Colors Available

101 County Lane \* Vicksburg, MS 39183 Local (601) 638-6912 \* Toll Free (800) 638-6912