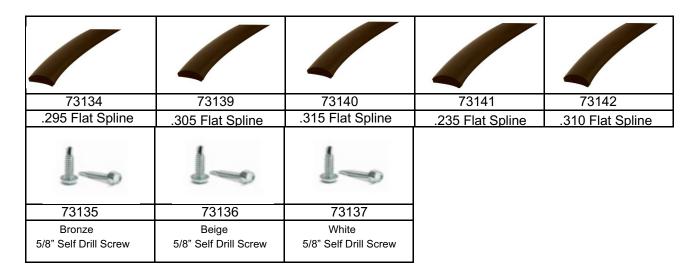

| Available Colors                |
|---------------------------------|
| Black * Bronze<br>Beige * White |
|                                 |
|                                 |

73134 73139 73140 73141 73142 .295 Flat Spline .305 Flat Spline .315 Flat Spline .235 Flat Spline .310 Flat Spline 73135 73136 73137 Bronze Beige White 5/8" Self Drill Screw 5/8" Self Drill Screw 5/8" Self Drill Screw