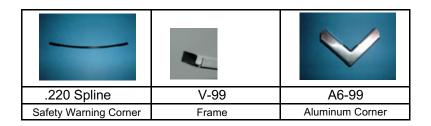

#### **CORNERS**

| Product # | Description    | Pieces / Carton | Feet / Carton               |
|-----------|----------------|-----------------|-----------------------------|
| V-99      | 7/16" x 1".025 | 72              | 900 12' 6"<br>Special Order |

#### **CORNERS & Accessories**