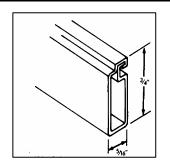

| Product # | Description    | Pieces / Carton | Feet / Carton |
|-----------|----------------|-----------------|---------------|
| V-15      | 7/16" x 11/16" | 144             | 1800 / 12'6"  |
|           |                |                 | 2328 / 16'2"  |

#### **CORNERS**

| Product # | Description    | Pieces / Carton | Feet / Carton                |
|-----------|----------------|-----------------|------------------------------|
| V-15      | 7/16" x 11/16" | 144             | 1800 / 12'6"<br>2328 / 16'2" |