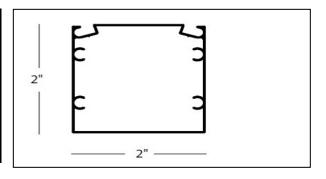

SCREWS, PICKETS, SELF-MATING FRAME, ETC.

PLEASE CALL DREW OR TONY @ 1-800-638-6912 FOR ADDITIONAL INFORMATION

| Product # | Description                    | Pieces / Carton | Feet / Carton |
|-----------|--------------------------------|-----------------|---------------|
| E003      | 2" x 2" Enclosure Frame 16' 6" |                 |               |