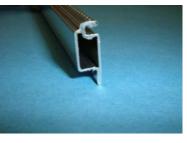

| Product # | Description | Pieces / Carton | Feet / Carton |
|-----------|-------------|-----------------|---------------|
| V-21      | 1/4" x 3/4" | 180             | 2250 / 12'6"  |

#### **Available Colors**

Bronze \* Mill \* White

Please note screen components may have many different product numbers. Product numbers listed below are for reference purposes only. Please call your sales representative for assistance.