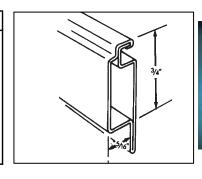

| Product # | Description    | Pieces / Carton | Feet / Carton |
|-----------|----------------|-----------------|---------------|
| V-15      | 7/16" x 11/16" | 144             | 1800 / 12'6"  |
|           |                |                 | 2328 / 16'2"  |

#### **CORNERS**

| Product # | Description    | Pieces / Carton | Feet / Carton                |
|-----------|----------------|-----------------|------------------------------|
| V-15      | 7/16" x 11/16" | 144             | 1800 / 12'6"<br>2328 / 16'2" |