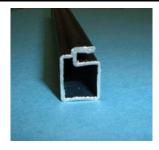

Aluminum Corner

| Product # | Description  | Pieces / Carton | Feet / Carton |
|-----------|--------------|-----------------|---------------|
| V-11      | 5/16" x 3/4" | 160             | 2000 / 12'6"  |
|           |              |                 | 2560 / 16'    |