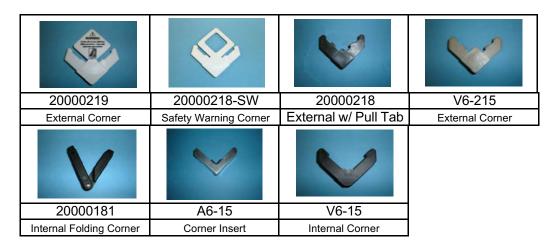

#### **CORNERS** 20000110-SW 20000108 2000248 20000142 With Tab and Peg External with Tab With Tab and Stop Safety Warning Corner 20000146 V6-611 V6-211 20000109 V6-811 **External Corner** With Tab and 1/2 Ball With Protruded Stop Sq. Cut External Corner **External Corner** 20000111 20000107 V6-11 V6-311 With Dimple **External Corner** Plastic Internal Corner Plastic Internal Corner A6-11